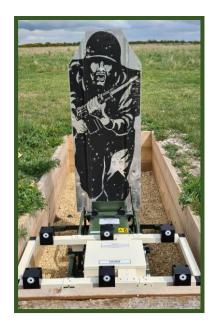

## M3200M POP-UP WITH LOMAH

A lightweight steel frame, the AC120 accommodates both, the M3200M Pop-Up and LOMAH H-Bar for portable applications.

For fixed applications, such as the units requiring to be installed in a pit, then special frames to suit the range can be made.

Quick fit locking clamps enables the arrangement to be set up in a couple of minutes.

The AC005v3 detachable battery pack provides the 12Vdc for both units.

On occasions where only the Pop-Up is required, the LOMAH H-Bar need not be fitted.