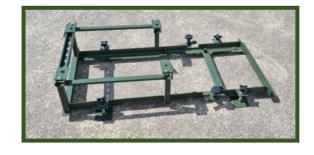

## SPECIFICATIONS AC120 LOCATION FRAME

DIMENSIONS 1055 mm x 450 mm x 215 mm LxWxH

WEIGHT 12kg approx

CONSTRUCTION The enclosures are manufactured from zinc coated sheet steel and

finished in polyester powdered paint that is stoved to provide a hard and

durable finish.

All metal fixings used are manufactured from stainless steel.