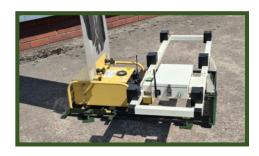

## M3200M POP-UP WITH LOMAH

A lightweight steel frame, the AC120 accommodates both, the M3200M Pop-Up and LOMAH H-Bar for portable applications.

For fixed applications, such as the units requiring to be installed in a pit, then special frames to suit the range can be made.

Quick fit locking clamps enables the arrangement to be set up in a couple of minutes.

The AC005v3 detachable battery pack provides the 12Vdc for both units.

On occasions where only the Pop-Up is required, the LOMAH H-Bar need not be fitted.