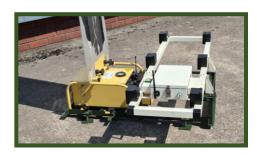

## M3200M POP-UP WITH LOMAH

A lightweight steel frame, the AC120 accommodates both, the M3200M Pop-Up and LOMAH H-Bar for portable applications.

For fixed applications, such as the units requiring to be installed in a pit, then special frames to suit the range can be made.

Quick fit locking clamps enables the arrangement to be set up in a couple of minutes.

The AC005v3 detachable battery pack provides the 12Vdc for both units.

On occasions where only the Pop-Up is required, the LOMAH H-Bar need not be fitted.

military bayonet type connector. Weight 4.5 kilos.

FRAME The tubular steel frame provides extra protection, aids carrying

and provides a stable location when in use.

CONSTRUCTION The enclosures are manufactured from zinc coated sheet steel and