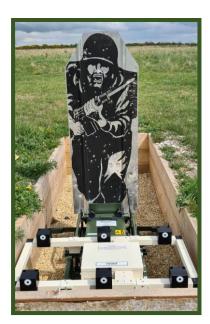

## M3200M POP-UP WITH LOMAH

A lightweight steel frame, the AC120 accommodates both, the M3200M Pop-Up and LOMAH H-Bar for portable applications.

For fixed applications, such as the units requiring to be installed in a pit, then special frames to suit the range can be made.

Quick fit locking clamps enables the arrangement to be set up in a couple of minutes.

The AC005v3 detachable battery pack provides the 12Vdc for both units.

On occasions where only the Pop-Up is required, the LOMAH H-Bar need not be fitted.

## SPECIFICATIONS AC120 LOCATION FRAME

DIMENSIONS 1055 mm x 450 mm x 215 mm LxWxH

WEIGHT 12kg approx

CONSTRUCTION The enclosures are manufactured from zinc coated sheet steel and

finished in polyester powdered paint that is stoved to provide a hard and