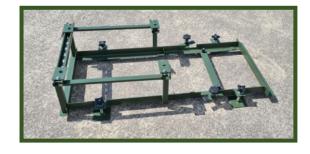

## M3200M POP-UP WITH LOMAH

A lightweight steel frame, the AC120 accommodates both, the M3200M Pop-Up and LOMAH H-Bar for portable applications.

For fixed applications, such as the units requiring to be installed in a pit, then special frames to suit the range can be made.

## SPECIFICATIONS AC120 LOCATION FRAME

DIMENSIONS 1055 mm x 450 mm x 215 mm LxWxH

WEIGHT 12kg approx

CONSTRUCTION The enclosures are manufactured from zinc coated sheet steel and

finished in polyester powdered paint that is stoved to provide a hard and

military bayonet type connector. Weight 4.5 kilos.

FRAME The tubular steel frame provides extra protection, aids carrying

and provides a stable location when in use.

CONSTRUCTION The enclosures are manufactured from zinc coated sheet steel and