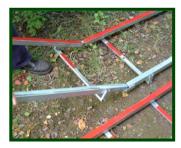

## Carrier with a M2100M held by two Quick fit connectors

It is very easy to set-up a range. The ground should be reasonably flat, undulating ground is not a problem.

The rails simply slot together at an angle and laid flat. Supplied in 1.1 metre lengths.