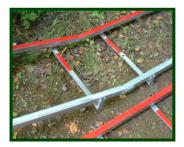

## Carrier with a M2100M held by two Quick fit connectors

It is very easy to set-up a range. The ground should be reasonably flat, undulating ground is not a problem.

The rails simply slot together at an angle and laid flat. Supplied in 1.1 metre lengths.