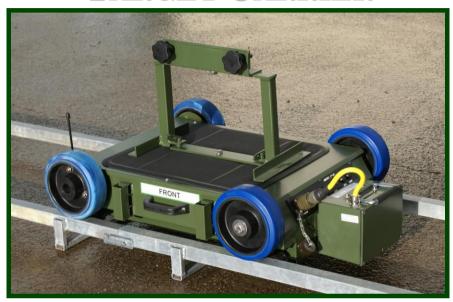

## Carrier with a M2100M held by two Quick fit connectors

It is very easy to set-up a range. The ground should be reasonably flat, undulating ground is not a problem.

The rails simply slot together at an angle and laid flat. Supplied in 1.1 metre lengths.