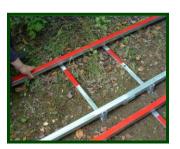

## Carrier with a M2100M held by two Quick fit connectors

It is very easy to set-up a range. The ground should be reasonably flat, undulating ground is not a problem.

The rails simply slot together at an angle and laid flat. Supplied in 1.1 metre lengths.