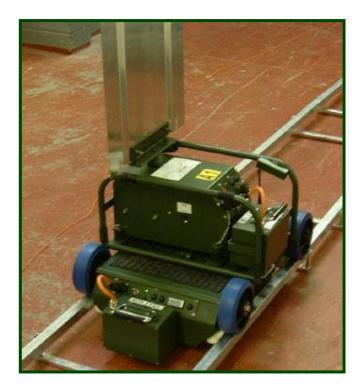

## Carrier with a M2100M held by two Quick fit connectors

It is very easy to set-up a range. The ground should be reasonably flat, undulating ground is not a problem.

The rails simply slot together at an angle and laid flat. Supplied in 1.1 metre lengths.