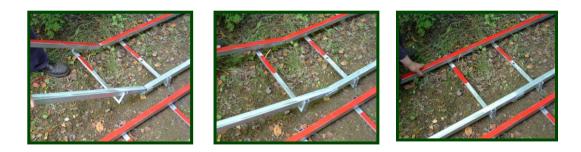

Carrier with a M2100M held by two Quick fit connectors

It is very easy to set-up a range. The ground should be reasonably flat, undulating ground is not a problem.

The rails simply slot together at an angle and laid flat. Supplied in 1.1 metre lengths.