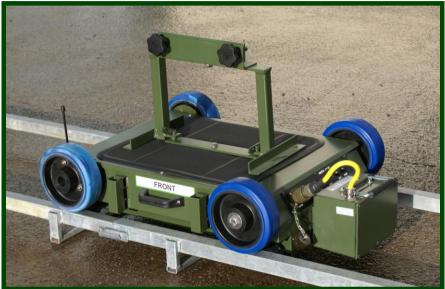

Carrier with a M2100M held by two Quick fit connectors

It is very easy to set-up a range. The ground should be reasonably flat, undulating ground is not a problem.

The rails simply slot together at an angle and laid flat. Supplied in 1.1 metre lengths.