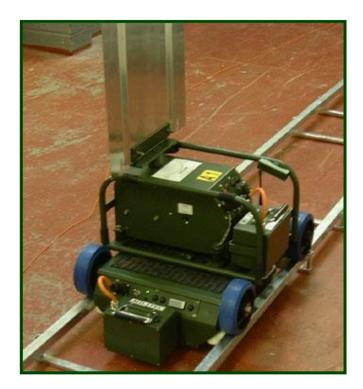

Carrier with a M2100M held by two Quick fit connectors

It is very easy to set-up a range. The ground should be reasonably flat, undulating ground is not a problem.

The rails simply slot together at an angle and laid flat. Supplied in 1.1 metre lengths.