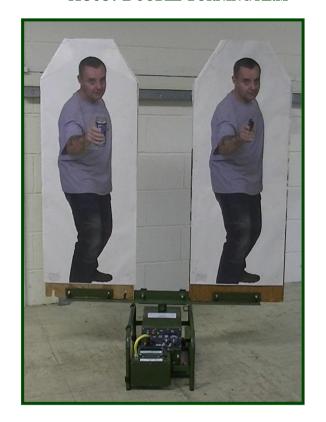

d) Slashing or slicing targete) Double turning target

A fully charged battery has sufficient capacity to turn a standard Fig. 11

target approx. 2500 times.

POWER AC375 Mains power pack 110Vac/240Vac to 12Vdc

### AC037 DOUBLE TURNING ARM