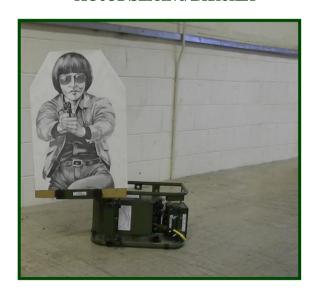

Target response to hits set from the handset.

Minimum sensitivity 100 Joules

OPERATION CAPABILITY Quick fit brackets enable a variety of target movement options: -

a) Vertical turning target (standard)

b) Swing -out targetc) Pop-up target

### AC036 SWING-OUT ARM

AC026 POP UP BRACKET