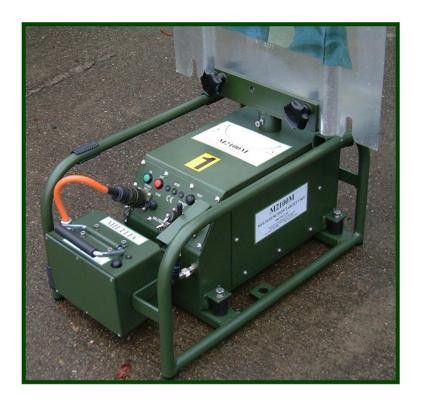

The M2100M can be portable, fixed, battery or mains powered, radio or line controlled.

The target unit itself is fitted on anti vibration rubber mountings within a steel tubular frame, which provides a stable platform irrespective of which target movement is used.

In the portable mode a detachable 12Vdc battery pack is connected to the unit by means of a 'Quick Fit' military type bayonet connector.

### **SPECIFICATIONS**

WEIGHT 17 Kilos (without battery pack)

SIZE (WITHOUT BATT. PK) 500mm x 300mm x 330mm (L x W x H)

TURN TIME 0.6 sec. (edge to face)

HIT SENSING Internally mounted and remotely adjusted

d) Slashing or slicing targete) Double turning target

A fully charged battery has sufficient capacity to turn a standard Fig. 11

target approx. 2500 times.

POWER AC375 Mains power pack 110Vac/240Vac to 12Vdc

AC005 Portable battery pack 12Vdc with status indication and "Quick Fit"

military bayonet type connector. Weight 4.5 kilos.

FRAME The tubular steel frame provides extra protection, aids carrying

and provides a stable location when in use.

CONSTRUCTION The enclosures are manufactured from zinc coated sheet steel and

finished in polyester powdered paint that is stoved to provide a hard and

durable finish.

All metal fixings used are manufactured from stainless steel.