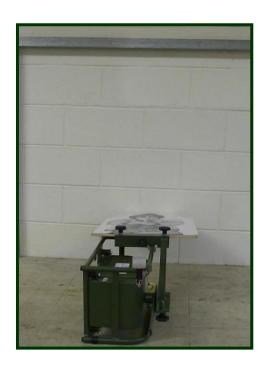

The M2100M can be portable, fixed, battery or mains powered, radio or line controlled.

The target unit itself is fitted on anti vibration rubber mountings within a steel tubular frame, which provides a stable platform irrespective of which target movement is used.

In the portable mode a detachable 12Vdc battery pack is connected to the unit by means of a 'Quick Fit' military type bayonet connector.

### **SPECIFICATIONS**

WEIGHT 17 Kilos (without battery pack)

SIZE (WITHOUT BATT. PK) 500mm x 300mm x 330mm (L x W x H)

TURN TIME 0.6 sec. (edge to face)

HIT SENSING Internally mounted and remotely adjusted