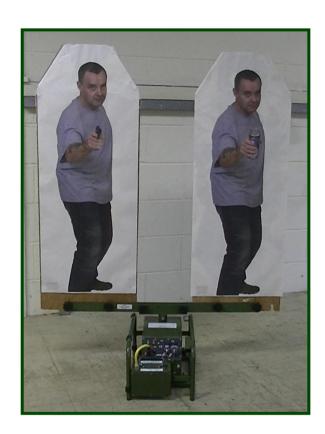

d) Slashing or slicing targete) Double turning target

A fully charged battery has sufficient capacity to turn a standard Fig. 11

target approx. 2500 times.

POWER AC375 Mains power pack 110Vac/240Vac to 12Vdc

### AC037 DOUBLE TURNING ARM