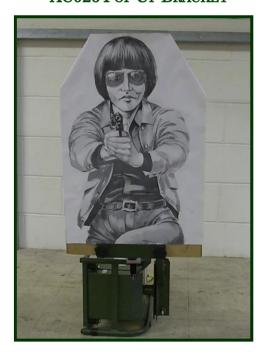

licing targete) Double turning target

A fully charged battery has sufficient capacity to turn a standard Fig. 11

target approx. 2500 times.

POWER AC375 Mains power pack 110Vac/240Vac to 12Vdc

AC005 Portable battery pack 12Vdc with status indication and "Quick Fit"

military bayonet type connector. Weight 4.5 kilos.

FRAME The tubular steel frame provides extra protection, aids carrying

and provides a stable location when in use.

CONSTRUCTION The enclosures are manufactured from zinc coated sheet steel and

finished in polyester powdered paint that is stoved to provide a hard and

durable finish.

All metal fixings used are manufactured from stainless steel.

CONTROL C9090M, C9172M, C9200M & C9800M Handsets



## **M2100M BRACKETS**

### AC036 SWING-OUT ARM





AC026 POP UP BRACKET







### AC037 DOUBLE TURNING ARM





### AC031 SLICING BRACKET