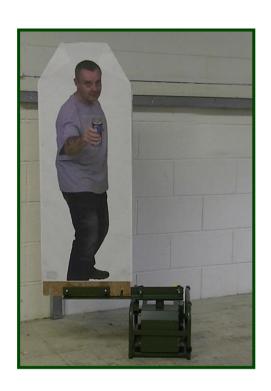

p target

d) Slashing or slicing targete) Double turning target

A fully charged battery has sufficient capacity to turn a standard Fig. 11

target approx. 2500 times.

POWER AC375 Mains power pack 110Vac/240Vac to 12Vdc

AC005 Portable battery pack 12Vdc with status indication and "Quick Fit"

military bayonet type connector. Weight 4.5 kilos.

FRAME The tubular steel frame provides extra protection, aids carrying

and provides a stable location when in use.

CONSTRUCTION The enclosures are manufactured from zinc coated sheet steel and

finished in polyester powdered paint that is stoved to provide a hard and

durable finish.

All metal fixings used are manufactured from stainless steel.

CONTROL C9090M, C9172M, C9200M & C9800M Handsets



## **M2100M BRACKETS**

### AC036 SWING-OUT ARM





AC026 POP UP BRACKET







### AC037 DOUBLE TURNING ARM





### AC031 SLICING BRACKET