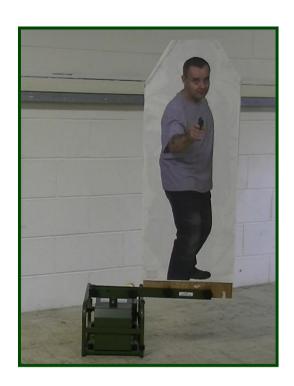

target

d) Slashing or slicing targete) Double turning target

A fully charged battery has sufficient capacity to turn a standard Fig. 11

target approx. 2500 times.

POWER AC375 Mains power pack 110Vac/240Vac to 12Vdc

AC005 Portable battery pack 12Vdc with status indication and "Quick Fit"

military bayonet type connector. Weight 4.5 kilos.

FRAME The tubular steel frame provides extra protection, aids carrying

and provides a stable location when in use.

CONSTRUCTION The enclosures are manufactured from zinc coated sheet steel and

finished in polyester powdered paint that is stoved to provide a hard and

durable finish.

All metal fixings used are manufactured from stainless steel.

CONTROL C9090M, C9172M, C9200M & C9800M Handsets



## **M2100M BRACKETS**

### AC036 SWING-OUT ARM





AC026 POP UP BRACKET







### AC037 DOUBLE TURNING ARM





### AC031 SLICING BRACKET