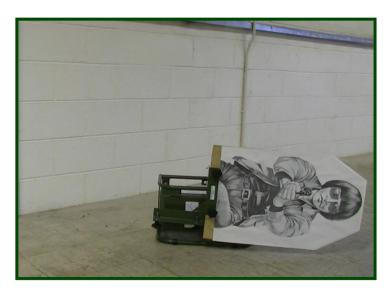

# M2100M MULTI-FUNCTION TARGET MECHANISM

The M2100M multi-function target mechanism has been designed to provide complete range versatility. Whether used for basic classification, judgement/decision shooting, to combat/reactive ranges the M2100M has the solution.

The M2100M can be portable, fixed, battery or mains powered, radio or line controlled.

The target unit itself is fitted on anti vibration rubber mountings within a steel tubular frame, which provides a stable platform irrespective of which target movement is used.

### **SPECIFICATIONS**

WEIGHT 17 Kilos (without battery pack)

SIZE (WITHOUT BATT. PK) 500mm x 300mm x 330mm (L x W x H)

TURN TIME 0.6 sec. (edge to face)

HIT SENSING Internally mounted and remotely adjusted

EXPOSURE SETTING 1 to 99 seconds in steps of 1 second

OPERATIONAL TEMPERATURE -15C to 65C OPERATIONAL DISTANCE Up to 1000m

RADIO FREQUENCY 400Mhz to 460Mhz

TARGET SILHOUETTE Max Size 1220x460mm Aluminium /

8mm Plywood / Rigid Plastic
Max Weight 7kg Turning mode
Max Weight 3kg Pop up mode
Max Weight 3kg Slicing mode
Integral Radio Transceiver

CONTROL Integral Radio Transceiver

IP PROTECTION IP65

CONSTRUCTION Corrosion resistant treated steel FINISH Typical dark green, BS381C