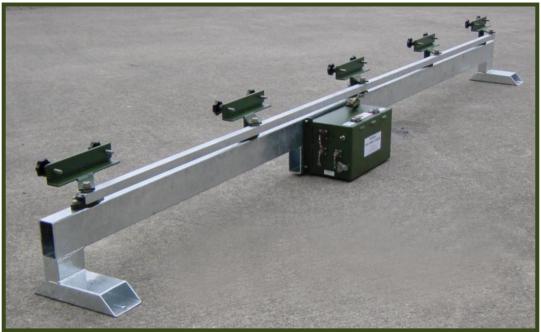

## MILITEC LTD M1500M-5 FIVE BANK TURNING TARGET FRAME

Militec Ltd. produce a range of stationary turning target frames that are capable of presenting targets to the shooter in less than 0.3 seconds.

The M1500M series uses a powerful 12Vdc 100 watt permanent magnet motor to provide a smooth turning action, with minimal target shaking, for the standard plywood backing boards.

All frames are constructed from mild steel sections which have been powder painted and stoved, or on request hot dipped zinc galvanised to prevent corrosion with all fixing being stainless steel.

## **SPECIFICATIONS**

WEIGHT STANDARD SIZE TARGET CENTRES TURN TIME CONSTRUCTION

IP PROTECTION RADIO CONTROL 65 Kilos 4520mm x 350mm x 375mm (LxWxH) Up to 1750mm 0.35 sec. (edge to face) All steel construction, powder painted and stoved IP65 C9063RM