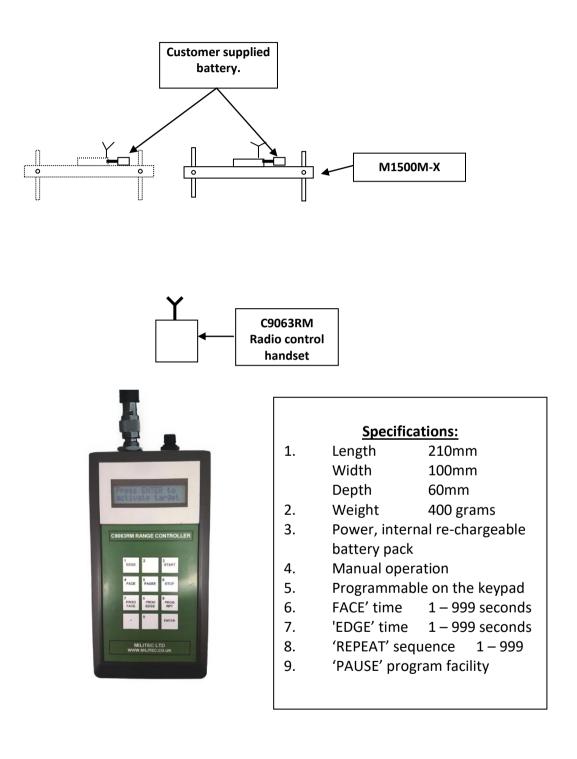

## SCHEMATIC FOR RADIO CONTROL TURNING TARGET INSTALLATION

## **SPECIFICATIONS**

WEIGHT STANDARD SIZE TARGET CENTRES TURN TIME CONSTRUCTION

IP PROTECTION RADIO CONTROL 65 Kilos 4520mm x 350mm x 375mm (LxWxH) Up to 1750mm 0.35 sec. (edge to face) All steel construction, powder painted and stoved IP65 C9063RM