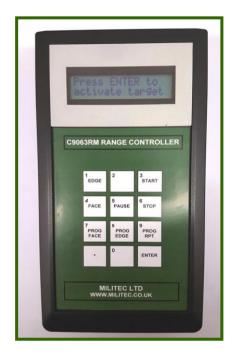

## MILITEC LTD C9063RM REMOTE CONTROL HANDSET

The C9063RM is a basic range controller specifically designed to operate the M1500M series of Multiple Turning Target Frames manufactured and supplied by Militec.

It is a very user friendly controller that provides a means of easily controlling either single or multiple target frames.