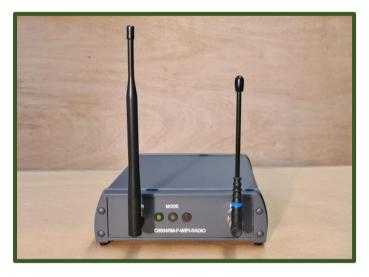

The C9004RM-P-WIFI is a portable WiFi interface which has an internal rechargeable NiMH battery pack which enables it to be used on outdoor ranges.

The C9004RM-RN is a fixed USB or WiFi interface communicating with the range through Radio or dedicated Network, selectable via toggle switch.