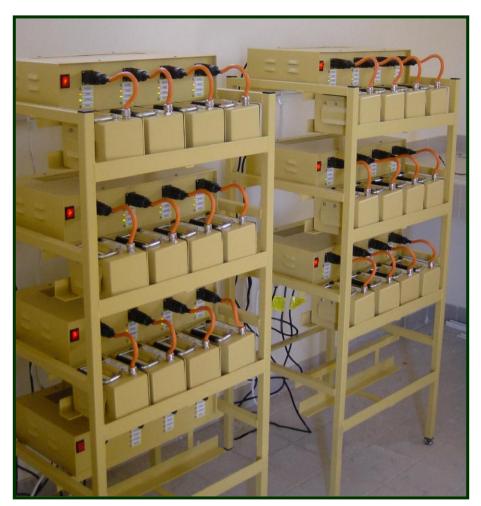

#### SINGLE OUTPUT B215V2 SPECIFICATIONS

Weight: 2 kilos

Single output 12Vdc

240Vac 3A input

Dimensions:

200mm x 165mm x 105mm

(LWxH)

For multiple charging of AC005 battery packs simultaneously the B225-4 can be supplied fitted to the AC200 racks. AC200-4 Shown below;