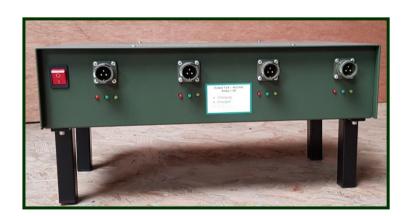

#### MULTIPLE OUTPUT B225-4 SPECIFICATIONS

Weight: 12 kilos

Four outputs each 12Vdc

Input 240Vac 3A

Dimensions:

500mm x 300mm x 240mm

 $(L \times W \times H)$ 