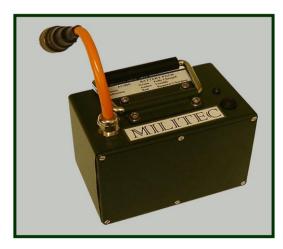

### **AC005 SPECIFICATIONS**

Weight: 4.5 kilos

12Vdc 12 Ahr sealed lead acid battery
Tri coloured LED provides battery status indication.

Dimensions:

175mm x 120mm x 130mm (L x W x H)