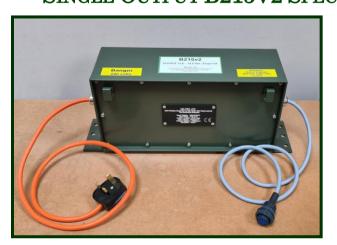

#### SINGLE OUTPUT B215V2 SPECIFICATIONS

Weight: 2 kilos

Single output 12Vdc

240Vac 3A input

Dimensions:

200mm x 165mm x 105mm

(LWxH)

For multiple charging of AC005 battery packs simultaneously the B225-4 can be supplied fitted to the AC200 racks. AC200-4 Shown below;