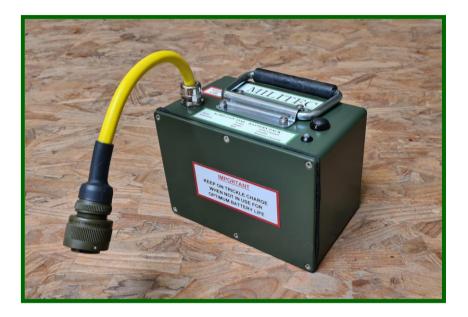

## AC005v3 DETACHABLE BATTERY PACK

Easy to carry with robust handle, 12Vdc sealed lead acid battery (GEL type) with an internal 30A automotive type fuse, the AC005 can be used with all of Militec's target units.

The rear clips enables it to be easily clipped to a target unit and connected with a 'Quick Fit' military bayonet connector, and can be re-charged in-situ or at a dedicated charging station.

## **SPECIFICATIONS**

WEIGHT SIZE OPERATIONAL TEMPERATURE IP PROTECTION CONSTRUCTION FINISH 4.5 kilos 175mm x 120mm x 140mm (L x W x H) -15C to 65C IP63 Die-cast aluminium Typical dark green, BS381C