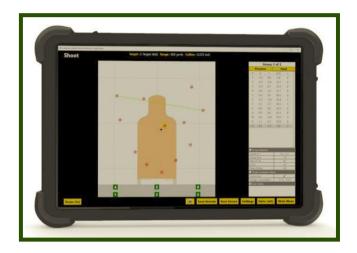

Can be used in a portable setting or fixed mounted at the firing line for standard use.

The Precision Electronic Target Software shows precise locations of hits and misses along with group size, score and center location.

All shot and group information can be displayed in inch, cm, MOA and MIL.

Notes can be saved for each shot group and sessions can be stored and later retrieved for further review and analysis.